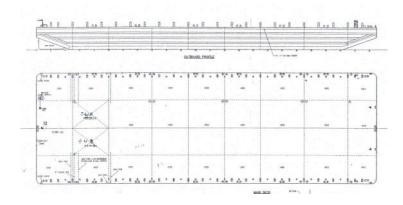

SHEET BARGE NAME: GTO 281

TYPE OF BARGE: FLAT TOP

## PRINCIPAL PARTICULARS

|                                                                                  | Built<br>Builder<br>Flag<br>Official No.<br>Class<br>Class No.<br>GRT<br>NRT<br>Deadweight (T)<br>Lightship (T)<br>Displacement (T) | 1997<br>Jiangdu Shipyard, China<br>Bahrain<br>BN 5016<br>ABS<br>9734845<br>3385<br>1015<br>7938<br>1692<br>9630 |
|----------------------------------------------------------------------------------|-------------------------------------------------------------------------------------------------------------------------------------|-----------------------------------------------------------------------------------------------------------------|
| PRINCIPAL DIMENSIONS                                                             |                                                                                                                                     |                                                                                                                 |
|                                                                                  | Length (m) LOA<br>Breadth (m)<br>Depth (m)<br>Max. Draft (m)                                                                        | 86.00<br>27.50<br>5.50<br>4.38                                                                                  |
| CARGO CAPACITIES                                                                 |                                                                                                                                     |                                                                                                                 |
|                                                                                  | Deck Area approx. m <sup>2</sup><br>Deck Strength T/m <sup>2</sup>                                                                  | Approx. 2100<br>10                                                                                              |
| DECK EOUIPMENT                                                                   |                                                                                                                                     |                                                                                                                 |
|                                                                                  | Stockless Anchor<br>Anchor Winch<br>Smit Towing Brackets<br>Mooring Bollards                                                        | Y<br>Y<br>Y<br>Y                                                                                                |
| ALL BARGES CAN BE FITTED WITH SPUD LEGS, SIDE WALLS, RAMP & MOORINGS BY REQUEST. |                                                                                                                                     |                                                                                                                 |