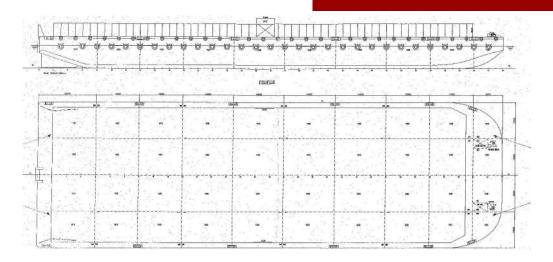

## SPECIFICATION SHEET

BARGE NAME: IMT II

TYPE OF BARGE: DECK CARGO

## PRINCIPAL PARTICULARS

Built 2008

Built Yizheng Xinyang Shipbuilding, China

Class ABS

Class no. 08195571
Flag Bahrain
Official No. BN 6006
GRT 12448
NRT 3734

Deadweight (T) 28651 Lightship (T) 4313

Displacement (T) 32964

Sidewalls 12 Ft High all Around

## PRINCIPAL DIMENSIONS

 Length (m) LOA
 128.00

 Breadth (m)
 40.00

 Depth (m)
 8.80

 Max. Draft (m)
 6.30

## **CARGO CAPACITIES**

Deck Area m<sup>2</sup> approx. 5000

Deck Strength T/m<sup>2</sup> 15

ALL BARGES CAN BE FITTED WITH SPUD LEGS, SIDE WALLS, RAMP AND MOORINGS BY REQUEST.

P.O.Box: 302, Manama, Kingdom of Bahrain Tel.: 17 728837, Fex: 17 728217, C.R.: 16316